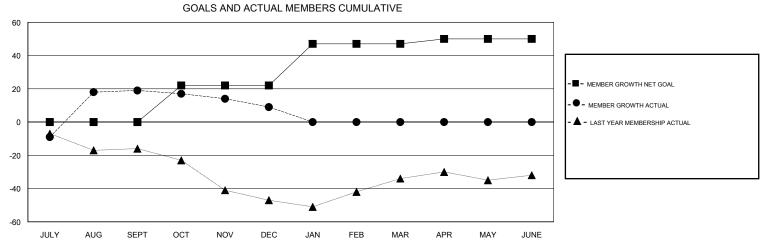

## WILLIAM PHILLIPI **LOCATION COLORADO GMT CA** Clubs Members RESULTS FOR 2018-2019 RESULTS FOR 2018-2019 NEW CLUB GOAL NEW CLUBS DROPPED CLUBS MEMBER GROWTH NET MEMBER GROWTH DROPPED QUARTER QUARTER GOAL ACTUAL MEMBERS ACTUAL (including transfers) 0 0 0 39 20 JULY/AUG/SEPT JULY/AUG/SEPT 0 22 8 17 OCT/NOV/DEC OCT/NOV/DEC 0 1 0 25 0 0 JAN/FEB/MAR JAN/FEB/MAR 0 0 0 3 0 0 APR/MAY/JUNE APR/MAY/JUNE